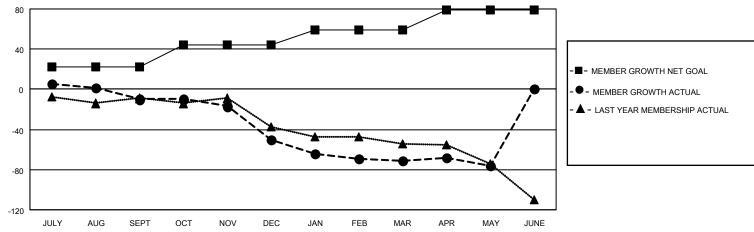

#### GOALS AND ACTUAL MEMBERS CUMULATIVE

| DROPPED CLUBS: 6 |     | 35 CLUBS OF 89 ADDED 1 OR<br>MORE NEW MEMBERS | GENDER DISTRIBUTION                 |              |  |
|------------------|-----|-----------------------------------------------|-------------------------------------|--------------|--|
|                  |     | MORE NEW MEMBERS                              | MALE                                | 780 (67.13%) |  |
|                  |     |                                               | FEMALE 382 (32.87%)                 |              |  |
| DROPPED MEMBERS  |     |                                               | NON BINARY                          | 0 (0.00%)    |  |
|                  |     |                                               | PREFER NOT TO ANSWER                | 0 (0.00%)    |  |
| DECEASED         | 20  |                                               |                                     |              |  |
| CLUB CANCELLED   | 0   | CLICK HERE FOR CUMULATIVE                     | TOTAL FAMILY UNIT MEMBERS           | 210          |  |
| OTHER            | 125 | MEMBERSHIP DATA                               |                                     |              |  |
| TOTAL            | 145 |                                               | FAMILY MEMBERS PAYING HALF DUES 108 |              |  |
|                  |     |                                               |                                     |              |  |